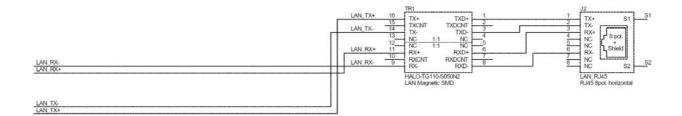

• 2. Step: The DNP/5280 Rev. 1.2 (first shipment May 2004) offers the four resistors and two capacitors on-board. Please remove this parts from your application board.

Figure 2: LAN Interface for DNP/5280 Rev. 1.2