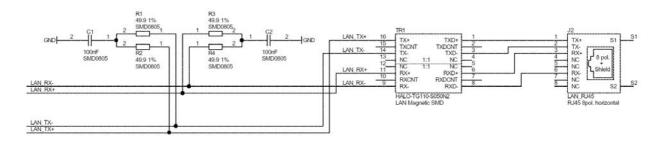

• **1. Step**: The RJ45 Ethernet LAN interface of the DNP/5280 Rev. 1.1 (shipments until May 2004) needs some external components (four resistors and two capacitors).

Figure 1: LAN Interface for DNP/5280 Rev. 1.1